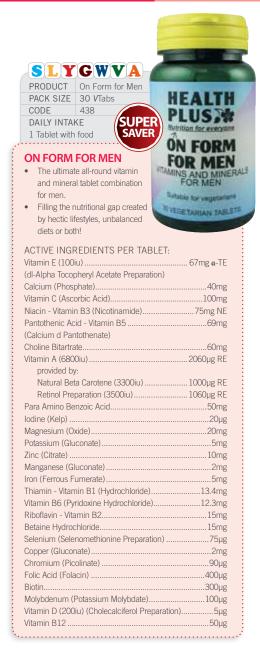

g                |
| Niacin - Vitamin B3 (Nicotinamide)        |                     |
| Vitamin B6 (Pyridoxine Hydrochloride)     | 12.3mg              |
| Thiamin - Vitamin B1 (Hydrochloride)      | 8.9mg               |
| Riboflavin - Vitamin B2                   | 10mg                |
| Zinc (Citrate)                            | 1mg                 |
| Manganese (Gluconate)                     | 123µg               |
| Biotin                                    | 800µg               |
| Copper (Gluconate)                        | 70µg                |
| Folic Acid (Folacin)                      | 400µg               |
| Vitamin B12                               | 10µg                |
|                                           |                     |

## MULTI FORMULAS MEN'S HEALTH



26 🥁



### **PROSTATE FORMULA**

- A uniquely male product.
- Offering a sophisticated functional balance of Saw Palmetto, amino acids and vitamins.
- Designed to help maintain a healthy prostate.

#### ACTIVE INGREDIENTS PER CAPSULE:

|                                     | 022.