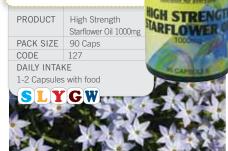

## PRODUCT A5000 + D400 PACK SIZE 90 VTabs CODE 288 DAILY INTAKE 1 Tablet with food