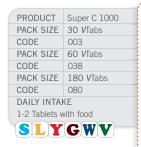

UM ASCOREL

> Substite for vergene COLTARIAN TABLE











#### ESTER-C<sup>®</sup> 1000

- The next generation of vitamin C supplementation.
- Using a patented, non-acidic form of highly available
- vitamin C which also provides a source of Calcium. Additional Citrus Bioflavonoids aid absorption.

#### ACTIVE INGREDIENTS PER TABLET:

| Ester-C <sup>®</sup> (Calcium Ascorbate-Threonate)1 | 1000mg |
|-----------------------------------------------------|--------|
| which provides:                                     |        |
| Vitamin C (Calcium Ascorbate)                       | .789mg |
| Calcium                                             | 9.6mg  |
| Threonic Acid                                       | 0.9mg  |
| Citrus Bioflavonoids                                | 50mg   |







#### **SUPER C 1000**

- Our Super C really is super!
- A natural winner, providing 1000mg of vitamin C.

Vegan

- Combined with bioflavonoids to aid absorption.
- Our most highly regarded vitamin C product.

ACTIVE INGREDIENTS PER TABLET: Vitamin C (Ascorbic Acid)......1000mg Citrus Bioflavonoids......25mg







Vitamin C is the most unstable of all vitamins and is easily destroyed by storage, peeling and cooking so care must be taken in the preparation of foods containing vitamin C.

| HEALTH                    |
|---------------------------|
| PLUS .*                   |
| YITAMIN C<br>+ ZINC       |
| MITH ISING OF 286         |
| RI HE DE TANINA THE STITL |

#### **VITAMIN C + ZINC**

- · Held in high regard, this combination of vitamin C and Zinc really packs a punch!
- Specially