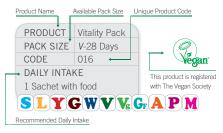

#### **DIETARY INFORMATION**

For ease of use, the following symbols are used in product details throughout this Health Guide:

| VITAMIN A              | 4  |
|------------------------|----|
| VITAMIN B              | 6  |
| VITAMIN C              | 10 |
| VITAMIN D              | 13 |
| VITAMIN E              | 14 |
| MINERALS               | 16 |
| MULTI FORMULAS         | 21 |
| DIGESTIVE AIDS         | 27 |
| OMEGA FATTY ACIDS      | 31 |
| PLANT SUPPLEMENTS      | 34 |
| DAILY PACKS            | 48 |
| SPECIAL NUTRIENTS      | 54 |
| WEIGHT CONTROL         | 61 |
| AMINO ACIDS            | 65 |
| CHILDREN'S SUPPLEMENTS | 68 |
| LIQUIFORCE TINCTURES   | 70 |
| INDEX                  | 77 |
| SUPERSAVERS            | 80 |