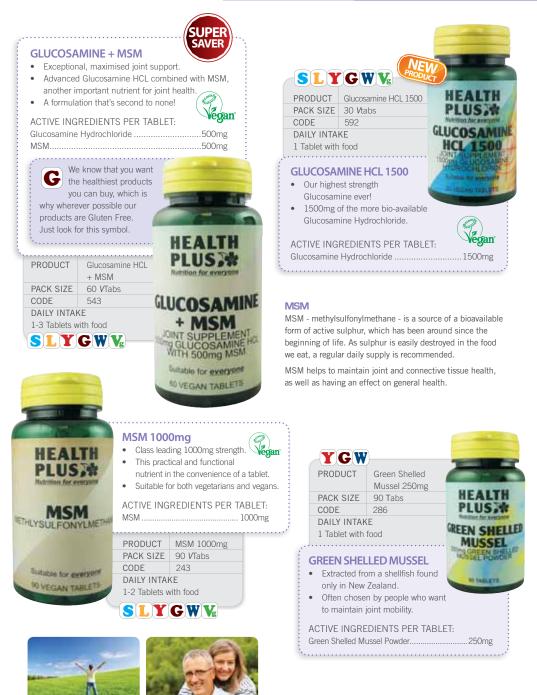

VITAMIN C

10 TABLETS

CHONDRO

COMP

#### GLUCOSAMINE CHONDROITIN COMPLEX

- Advanced joint support.
- Adds the renowned features of Chondroitin to the consistently popular Glucosamine C for an almost unbeatable joint health combination.

#### ACTIVE INGREDIENTS PER TABLET:

| Glucosamine Sulphate 2KCL 667mg |  |
|---------------------------------|--|
| (from crustaceans)              |  |
| which provides:                 |  |
| Glucosamine Sulphate 500mg      |  |
| Chondroitin Sulphate            |  |
| Vitamin C (Ascorbic Acid)       |  |
|                                 |  |

I will tell friends and family of your excellent customer care and products. Thank you once again for your kindness. MS GLAVES, SHEFFIELD



GLUCOSAN

WITH VIT

00 TABLETS

## JOINT HEALTH SPECIAL NUTRIENTS





Tel: 01323 872277

## SPECIAL NUTRIENTS GENERAL WELL-BEING

HEALT PLUS

ACID

HEALTH

PLUS.4

MG COMPLEX

ALL A R VIAN

#### ALPHA LIPOIC ACID 100mg

- · For the young at heart!
- A fat-soluble and water-soluble nutrient that helps provide antioxidant protection to a wide range of body systems, as well as helping to maintain a healthy look to the skin.
- · Sometimes referred to as the universal antioxidant.

#### ACTIVE INGREDIENTS PER TABLET:

Alpha Lipoic Acid ...... 100mg

PRODUCT Alpha Lipoic Acid 100mg ALPHA LIPOIC PACK SIZE 60 VTabs CODE 451 DAILY INTAKE 1-2 Tablets with food



#### TMG COMPLEX

- egan • Tri-Methyl Glycine (TMG) may help to maintain proper heart health by keeping homocysteine levels normal, especially as we age.
- Combined with other important co-factors, includ