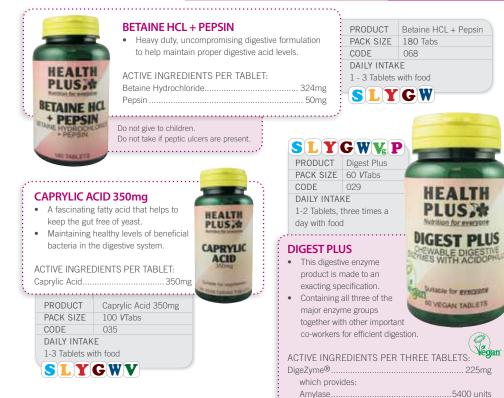

#### **B100 COMPLEX**

- This high strength formulation cuts no corners.
- Providing 100mg of the major B vitamins.
- Yeast free.
- Ideal for anyone requiring a higher daily intake.

#### ACTIVE INGREDIENTS PER TABLET:

| Vitamin B6 (Pyridoxine Hydrochloride)100mg                                                                                                                                                                                                                                                                                                                                                                                                                                                                                                                                                                                                                                                                                                                                                                                                                                                                                                                                                                                                                                                                                                                                                                                                                                                                                                                                                                                                                                                                                                                                                                                                                                                                                                                                                                                                                                                                                                                                                                                                                                                                                     |  |
|--------------------------------------------------------------------------------------------------------------------------------------------------------------------------------------------------------------------------------------------------------------------------------------------------------------------------------------------------------------------------------------------------------------------------------------------------------------------------------------------------------------------------------------------------------------------------------------------------------------------------------------------------------------------------------------------------------------------------------------------------------------------------------------------------------------------------------------------------------------------------------------------------------------------------------------------------------------------------------------------------------------------------------------------------------------------------------------------------------------------------------------------------------------------------------------------------------------------------------------------------------------------------------------------------------------------------------------------------------------------------------------------------------------------------------------------------------------------------------------------------------------------------------------------------------------------------------------------------------------------------------------------------------------------------------------------------------------------------------------------------------------------------------------------------------------------------------------------------------------------------------------------------------------------------------------------------------------------------------------------------------------------------------------------------------------------------------------------------------------------------------|--|
| Thiamin - Vitamin B1 (Hydrochloride)100mg                                                                                                                                                                                                                                                                                                                                                                                                                                                                                                                                                                                                                                                                                                                                                                                                                                                                                                                                                                                                                                                                                                                                                                                                                                                                                                                                                                                                                                                                                                                                                                                                                                                                                                                                                                                                                                                                                                                                                                                                                                                                                      |  |
| Pantothenic Acid - Vitamin B5100mg                                                                                                                                                                                                                                                                                                                                                                                                                                                                                                                                                                                                                                                                                                                                                                                                                                                                                                                                                                                                                                                                                                                                                                                                                                                                                                                                                                                                                                                                                                                                                                                                                                                                                                                                                                                                                                                                                                                                                                                                                                                                                             |  |
| (Calcium d Pantothenate)                                                                                                                                                                                                                                                                                                                                                                                                                                                                                                                                                                                                                                                                                                                                                                                                                                                                                                                                                                                                                                                                                                                                                                                                                                                                                                                                                                                                                                                                                                                                                                                                                                                                                                                                                                                                                                                                                                                                                                                                                                                                                                       |  |
| Niacin - Vitamin B3 (Nicotinamide) 100mg NE                                                                                                                                                                                                                                                                                                                                                                                                                                                                                                                                                                                                                                                                                                                                                                                                                                                                                                                                                                                                                                                                                                                                                                                                                                                                                                                                                                                                                                                                                                                                                                                                                                                                                                                                                                                                                                                                                                                                                                                                                                                                                    |  |
| Riboflavin - Vitamin B2100mg                                                                                                                                                                                                                                                                                                                                                                                                                                                                                                                                                                                                                                                                                                                                                                                                                                                                                                                                                                                                                                                                                                                                                                                                                                                                                                                                                                                                                                                                                                                                                                                                                                                                                                                                                                                                                                                                                                                                                                                                                                                                                                   |  |
| Choline di Hydrogen Citrate100mg                                                                                                                                                                                                                                                                                                                                                                                                                                                                                                                                                                                                                                                                                                                                                                                                                                                                                                                                                                                                                                                                                                                                                                                                                                                                                                                                                                                                                                                                                                                                                                                                                                                                                                                                                                                                                                                                                                                                                                                                                                                                                               |  |
| Inositol100mg                                                                                                                                                                                                                                                                                                                                                                                                                                                                                                                                                                                                                                                                                                                                                                                                                                                                                                                                                                                                                                                                                                                                                                                                                                                                                                                                                                                                                                                                                                                                                                                                                                                                                                                                                                                                                                                                                                                                                                                                                                                                                                                  |  |
| Para Amino Benzoic Acid 30mg                                                                                                                                                                                                                                                                                                                                                                                                                                                                                                                                                                                                                                                                                                                                                                                                                                                                                                                                                                                                                                                                                                                                                                                                                                                                                                                                                                                                                                                                                                                                                                                                                                                                                                                                                                                                                                                                                                                                                                                                                                                                                                   |  |
| The second secon |  |

| Watercress5mg              |
|----------------------------|
| Parsley5mg                 |
| Folic Acid (Folacin) 100µg |
| Vitamin B12100µg           |
| Biotin100µg                |
|                            |

| PRODUCT       | B100 Complex |  |
|---------------|--------------|--|
| PACK SIZE     | 30 VTabs     |  |
| CODE          | 228          |  |
| PACK SIZE     | 90 VTabs     |  |
| CODE          | 547          |  |
|               |              |  |
| DAILY INTAKE  |              |  |
| 1 Tablet with |              |  |
|               | GWV          |  |
|               |              |  |

#### **BREWERS YEAST 300mg**

- A traditional source of the major B vitamins.
- Also naturally supplies other vitamins, as well as minerals, (such as Chromium), and amino acids. éoan

ACTIVE INGREDIENTS PER THREE TABLETS: Dried Brewers Yeast ...... 900mg

| A 199  |                       |                     |  |
|--------|-----------------------|---------------------|--|
| and .  | PRODUCT               | Brewers Yeast 300mg |  |
| in the | PACK SIZE             | 500 <i>V</i> Tabs   |  |
|        | CODE                  | 497                 |  |
|        | DAILY INTAKE          |                     |  |
|        | 3-6 Tablets with food |                     |  |
|        | SLG                   | WV                  |  |