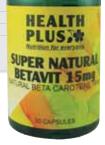

#### SUPER NATURAL BETAVIT 15mg

- Our most popular vitamin A product.
- A powerful free radical scavenger.
- High strength 15mg.

#### ACTIVE INGREDIENTS PER CAPSULE:

| Beta Carotene15mg            |
|------------------------------|
| equivalent to:               |
| Vitamin A (8250iu) 2500µg RE |

| PRODUCT                | Super Natura |  |
|------------------------|--------------|--|
|                        | Betavit 15mg |  |
| PACK SIZE              | 30 Caps      |  |
| CODE                   | 045          |  |
| DAILY INTA             | KE           |  |
| 1-2 Capsules with food |              |  |
| SLY                    | GW —         |  |