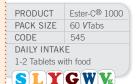

ALCIUM ASCOREL

> Substite for vergene COLTARIAN TABLE











#### ESTER-C<sup>®</sup> 1000

- The next generation of vitamin C supplementation.
- Using a patented, non-acidic form of highly available
- vitamin C which also provides a source of Calcium. Additional Citrus Bioflavonoids aid absorption.

#### ACTIVE INGREDIENTS PER TABLET:

| Ester-C <sup>®</sup> (Calcium Ascorbate-Threonate)1 | 1000mg |
|-----------------------------------------------------|--------|
| which provides:                                     |        |
| Vitamin C (Calcium Ascorbate)                       | .789mg |
| Calcium                                             | 9.6mg  |
| Threonic Acid                                       | 0.9mg  |
| Citrus Bioflavonoids                                | 50mg   |







#### **SUPER C 1000**

- Our Super C really is super!
- A natural winner, providing 1000mg of vitamin C.

Vegan

- Combined with bioflavonoids to aid absorption.
- Our most highly regarded vitamin C product.

ACTIVE INGREDIENTS PER TABLET: Vitamin C (Ascorbic Acid)......1000mg Citrus Bioflavonoids......25mg







Vitamin C is the most unstable of all vitamins and is easily destroyed by storage, peeling and cooking so care must be taken in the preparation of foods containing vitamin C.

| HEALTH                    |
|---------------------------|
| PLUS .*                   |
| YITAMIN C<br>+ ZINC       |
| MITH ISING OF 286         |
| RI HE DE TANINA THE STITL |

#### **VITAMIN C + ZINC**

- · Held in high regard, this combination of vitamin C and Zinc really packs a punch!
- Specia