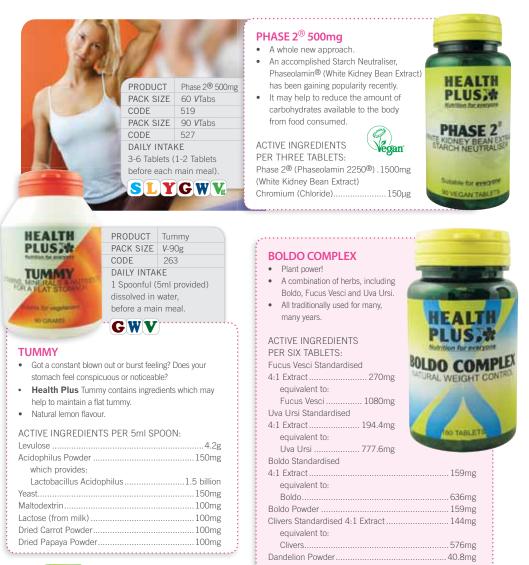

- Conjugated Linoleic Acid (CLA) is a natural polyunsaturated fatty acid found in many foods, but in ever-decreasing levels. It cannot be produced by the body, so a daily intake is recommended.
- This natural supplement is thought to help maintain a healthy body weight, especially when combined with exercise.

ACTIVE INGREDIENTS PER THREE CAPSULES: Conjugated Linoleic Acid (80% Active CLA)..... 3000mg which provides:





#### METABOLIC PACK

Part of our extensive Daily Pack range, the Metabolic Pack is the vitamin and mineral programme for slimmers, packed with essential nutrients to help ensure that your body is never short of the dietary nutrients it requires. Full details on page 50. Daily Packs are supernutrition in a sachet!

CLA



2400mg

Tel: 01323 872277



## WEIGHT CONTROL





#### PLANT SUPPLEMENTS

Plant supplements like our Spirulina and Kelp can help to provide essential nutrients vital to the determined slimmer. See page 44 for more details.

64 REE DELIVERY - See order form for details

Boldo Complex

PRODUCT

DAILY INTAKE

LYGW

CODE

PACK SIZE 180 Tabs

397

2 Tablets, three times a day with food

#### **AMINO DLPA COMPLEX**

- The balancing amino!
- DLPA helps maintain the action of endorphin hormones, which are substances produced in the adrenal gland.
- Combined with vitamins C and B to help the body in times of need.

PLUS

#### ACTIVE INGREDIENTS PER TABLET:

| DL-Phenylalanine                      | 375mg |
|---------------------------------------|-------|
| Vitamin C (Ascorbic Acid)             | 50mg  |
| Thiamin - Vitamin B1 (Hydrochloride)