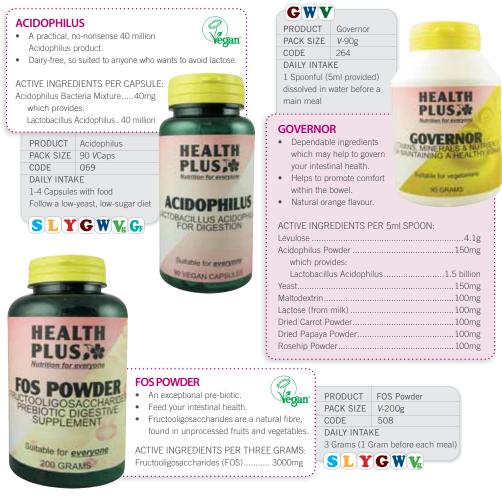

ed.

The ability to digest macro nutrients (protein, fat, carbohydrate) depends on the efficient production of digestive enzymes. For some people production of these enzymes is inefficient and a supplement containing digestive enzymes may be just what is required.

To enable you to better select your **Health Plus** products from this section, we have divided it into sub-categories; these are Pre- & Pro-Biotics (pages 27-28), Enzymes & Support (page 29) and Fibres & Cleansers (page 30).

#### MEGADOPHILUS

HEALTH

Nutrition for everyoni

Suitable for everyons 60 VEGAN CAPSULES

PLUS.

- A mighty 1.25 billion Acidophilus probiotic.
- The dairy-free way to maintain intestinal health.
- Our strongest single strain product.



s 27

# www.healthplus.co.uk

## DIGESTIVE AIDS PRE & PRO BIOTICS







#### PRE-BIOTICS

A pre-biotic is a foodstuff that helps to feed intestinal flora, such as Lactobacillus Acidophilus and Bifido Bacterium Bifidum. Pre-biotic foods include bananas, artichokes, barley, garlic, onions and soybeans, as well as fructooligosaccharides (FOS).

#### **PRO-BIOTICS**

Pro-biotics are also known as intestinal flora or beneficial bacteria. Some are 'resident' - meaning they live in the digestive system - while others 'pass through' - but they have a vital role to play as they move through the digestive tract. Pro-biotics have many functions including helping to make some B vitamins, supporting the immune system, digesting food and promoting the proper health of the digestive system.

28 💸

## FREE DELIVERY - See order form for details

## ENZYMES & SUPPORT DIGE