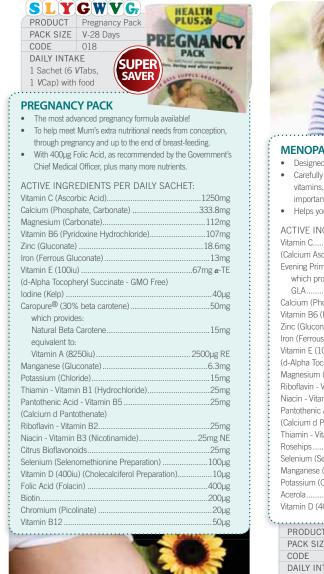

| 25mg NE            |
| Vitamin B6 (Pyridoxine Hydrochloride)           | 25mg               |
| Riboflavin - Vitamin B2                         | 25mg               |
| Thiamin - Vitamin B1 (Hydrochloride)            | 25mg               |
| Selenium (Selenomethionine Preparation)         | 100µg              |
| Vitamin A (7500iu) (Retinol Preparation)        | 2250µg RE          |
| Manganese (Gluconate)                           | 1.3mg              |
| Potassium (Chloride)                            | 5mg                |
| Vitamin D (400iu) (Cholecalciferol Preparation) | 10µg               |
| Molybdenum (Ammonium Molybdate)                 | 50µg               |
|                                                 |                    |





## DAILY PACKS WOMEN'S HEALTH





- (d-Alpha Tocopheryl Succinate GMO Free) (Calcium d Pantothenate) Acerola.....7.5mg Vitamin D (400iu) (Cholecalciferol Preparation)......10µg

#### 

| PRODUCT                              | Menopause Pack |  |  |
|--------------------------------------|----------------|--|--|
| PACK SIZE                            | V-28 Days      |  |  |
| CODE                                 | 137            |  |  |
| DAILY INTAKE                         |                |  |  |
| 1 Sachet (3 VTabs, 1 VCap) with food |                |  |  |
| YGWVG                                |                |  |  |



## WOMEN'S HEALTH DAILY PACKS

| A first rate formulation for anyor<br>to osteoporosis.<br>Key nutrients for maintaining bo<br>easy-to-take, one-a-day sachet.<br>CTIVE INGREDIENTS PER DAIL<br>la