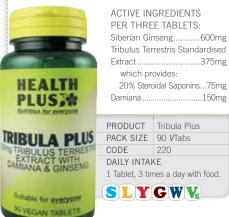

|
| 2%-4% Ginsenosides | 12mg-24mg |

# PRODUCT Siberian (Russian) Ginseng 600mg PACK SIZE 60 VTabs CODE 495 DAILY INTAKE 1-2 Tablets with food

#### SIBERIAN GINSENG 600mg

- Simplicity at its best!
- Siberian (or Russian) ginseng may help maintain stamina, concentration and the healthy function of the immune system.
- Naturally contains eleutherosides.

ACTIVE INGREDIENTS PER TABLET: Siberian (Russian) Ginseng ...... (naturally containing eleutherosides)





Suitable for vegetarars



FREE DELIVERY - See order form for details



- A remarkable formulation.
  Tribulus Terrestris is a herb that has been used since ancient Greek times.
- Standardised extract guarantees high steroidal saponins content.

TRIBULA PLUS

• Combined with Damiana and Ginseng for a staggering product.



....600mg

## MEN'S HEALTH PLANT SUPPLEMENTS



 PRODUCT
 Lycopene Plus 10mg

 PACK SIZE
 30 VCaps

 CODE
 434

 PACK SIZE
 90 VCaps

 CODE
 491

 DAILY INTAKE

 1-2 Capsules with food







Lycopene occurs naturally in tomatoes; each one of our Lycopene Plus capsules is equal to 330g of raw tomato!

#### LYCOPENE PLUS

- An advanced trio of highly acclaimed Vegan antioxidant nutrients, Lycopene, vitamin E and Selenium which help to maintain a healthy prostate.
- The power of the tomato in a vegetarian and vegan gelatin free capsule.





 PRODUCT
 Saw Palmetto + Zinc

 PACK SIZE
 60 VCaps

 CODE
 460

 DAILY INTAKE
 ALSOAW

 1 Capsule with food
 Page

## SAW PALMETTO + ZINC

A brilliant mix essential for men.

 The remarkable herb Saw Palmetto, combined with Zinc to maximise its effect