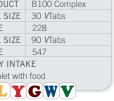

#### **B100 COMPLEX**

- This high strength formulation cuts no corners.
- Providing 100mg of the major B vitamins.
- Yeast free.
- Ideal for anyone requiring a higher daily intake.

#### ACTIVE INGREDIENTS PER TABLET:

| Vitamin B6 (Pyridoxine Hydrochloride)100mg                                                                                                                                                                                                                                                                                                                                                                                                                                                                                                                                                                                                                                                                                                                                                                                                                                                                                                                                                                                                                                                                                                                                                                                                                                                                                                                                                                                                                                                                                                                                                                                                                                                                                                                                                                                                                                                                                                                                                                                                                                                                                     |  |
|--------------------------------------------------------------------------------------------------------------------------------------------------------------------------------------------------------------------------------------------------------------------------------------------------------------------------------------------------------------------------------------------------------------------------------------------------------------------------------------------------------------------------------------------------------------------------------------------------------------------------------------------------------------------------------------------------------------------------------------------------------------------------------------------------------------------------------------------------------------------------------------------------------------------------------------------------------------------------------------------------------------------------------------------------------------------------------------------------------------------------------------------------------------------------------------------------------------------------------------------------------------------------------------------------------------------------------------------------------------------------------------------------------------------------------------------------------------------------------------------------------------------------------------------------------------------------------------------------------------------------------------------------------------------------------------------------------------------------------------------------------------------------------------------------------------------------------------------------------------------------------------------------------------------------------------------------------------------------------------------------------------------------------------------------------------------------------------------------------------------------------|--|
| Thiamin - Vitamin B1 (Hydrochloride)100mg                                                                                                                                                                                                                                                                                                                                                                                                                                                                                                                                                                                                                                                                                                                                                                                                                                                                                                                                                                                                                                                                                                                                                                                                                                                                                                                                                                                                                                                                                                                                                                                                                                                                                                                                                                                                                                                                                                                                                                                                                                                                                      |  |
| Pantothenic Acid - Vitamin B5100mg                                                                                                                                                                                                                                                                                                                                                                                                                                                                                                                                                                                                                                                                                                                                                                                                                                                                                                                                                                                                                                                                                                                                                                                                                                                                                                                                                                                                                                                                                                                                                                                                                                                                                                                                                                                                                                                                                                                                                                                                                                                                                             |  |
| (Calcium d Pantothenate)                                                                                                                                                                                                                                                                                                                                                                                                                                                                                                                                                                                                                                                                                                                                                                                                                                                                                                                                                                                                                                                                                                                                                                                                                                                                                                                                                                                                                                                                                                                                                                                                                                                                                                                                                                                                                                                                                                                                                                                                                                                                                                       |  |
| Niacin - Vitamin B3 (Nicotinamide) 100mg NE                                                                                                                                                                                                                                                                                                                                                                                                                                                                                                                                                                                                                                                                                                                                                                                                                                                                                                                                                                                                                                                                                                                                                                                                                                                                                                                                                                                                                                                                                                                                                                                                                                                                                                                                                                                                                                                                                                                                                                                                                                                                                    |  |
| Riboflavin - Vitamin B2100mg                                                                                                                                                                                                                                                                                                                                                                                                                                                                                                                                                                                                                                                                                                                                                                                                                                                                                                                                                                                                                                                                                                                                                                                                                                                                                                                                                                                                                                                                                                                                                                                                                                                                                                                                                                                                                                                                                                                                                                                                                                                                                                   |  |
| Choline di Hydrogen Citrate100mg                                                                                                                                                                                                                                                                                                                                                                                                                                                                                                                                                                                                                                                                                                                                                                                                                                                                                                                                                                                                                                                                                                                                                                                                                                                                                                                                                                                                                                                                                                                                                                                                                                                                                                                                                                                                                                                                                                                                                                                                                                                                                               |  |
| Inositol100mg                                                                                                                                                                                                                                                                                                                                                                                                                                                                                                                                                                                                                                                                                                                                                                                                                                                                                                                                                                                                                                                                                                                                                                                                                                                                                                                                                                                                                                                                                                                                                                                                                                                                                                                                                                                                                                                                                                                                                                                                                                                                                                                  |  |
| Para Amino Benzoic Acid 30mg                                                                                                                                                                                                                                                                                                                                                                                                                                                                                                                                                                                                                                                                                                                                                                                                                                                                                                                                                                                                                                                                                                                                                                                                                                                                                                                                                                                                                                                                                                                                                                                                                                                                                                                                                                                                                                                                                                                                                                                                                                                                                                   |  |
| The second secon |  |

| Watercress5mg              |
|----------------------------|
| Parsley5mg                 |
| Folic Acid (Folacin) 100µg |
| Vitamin B12100µg           |
| Biotin100µg                |
|                            |

| PRODUCT       | B100 Complex |  |
|---------------|--------------|--|
| PACK SIZE     | 30 VTabs     |  |
| CODE          | 228          |  |
| PACK SIZE     | 90 VTabs     |  |
| CODE          | 547          |  |
|               |              |  |
| DAILY INTAKE  |              |  |
| 1 Tablet with |              |  |
|               | GWV          |  |
|               |              |  |