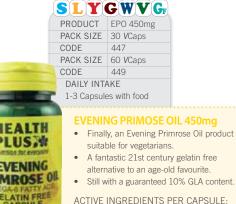

-6): GLA ...... 50mg

#### **OMEGA-6 : PLANT OILS**

TOF

Evening Primrose Oil and Starflower Oil are good sources of omega-6 fatty acids (such as Gamma Linolenic Acid - GLA), omega-9 fatty acids and saturated oils. GLA helps the production of hormone-like substances which regulate many body functions such as blood pressure, the reproductive cycle and help maintain a healthy skin.

#### **OMEGA-9 : PLANT OILS**

The most common source of omega-9 is Flaxseed. Omega-9 fatty acids help to promote a healthy vascular system and support the function of omega-3 and omega-6 fatty acids by maintaining healthy cholesterol levels.

## email: sales@healthplus.co.uk



|      | CO    | MPLE |
|------|-------|------|
| & OM | EGA-6 | FAT  |
| 50 C | APSUL |      |
|      |       | TOP  |

HEALTH

PLUS





HEALTH PLUS EVENING PRIMROSE OF GELATIN FRE

> An amazing 1000mg of guaranteed 9% GLA Evening Even greater value for money than our standard product. Evening Primrose Oil (9% GLA) ..... 1000mg





Primrose Oil.

ACTIVE INGREDIENTS PER CAPSULE:

which provides (omega-6):

PRODUCT

PACK SIZE

DAILY INTAKE 1-2 Capsules with food S L Y G W

CODE

GLA .....



#### PLANT SUPPLEMENTS

Plant and herbal supplements are the fastest growing sector in the field of nutrition with the benefits of more and more plants being discovered on an almost daily basis. This section aims to cover the most common and useful products in this fascinating sector, covering general invigoration through to high power antioxidants like Pycnogenol®.

With our plant products we aim to combine the potency, quality and