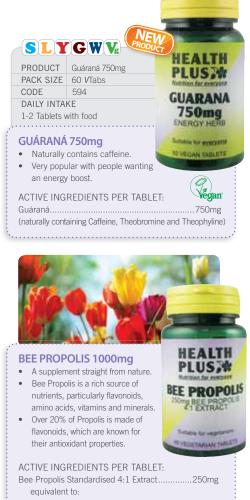

#### VITAMIN B

The B Complex vitamins occur naturally as a group and function most efficiently when consumed as a whole. Nature's most synergistic vitamins are required to help maintain the nervous system and cope with everyday stresses. Involved in energy production, B vitamins are highly recommended for anyone who is not following a balanced diet, especially people with high-energy requirements (who need to maximise energy release from food), or who want a supplement for skin, hair and nail care.

B vitamins are water-soluble, so are not readily stored by the body. They should be replaced on a daily basis to avoid possible dietary deficiency.

Take B vitamins together as their synergistic function often depends on the correct balance; this is why we do not recommend taking individual B vitamins without considering increasing intake of the whole group.

The B Complex vitamins are essential for maintaining:

- A healthy nervous system
- The release of energy from carbohydrates, • fats and protein in the diet
- Proper digestion
- Healthy skin, hair, eyes, mouth and mucous membranes
- The proper production of healthy red blood cells