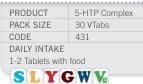

|





- Help maintain a healthy calm mood and sleep pattern.
- 5-Hydroxy Tryptophan is a natural precursor to serotonin and is presented here with Magnesium, Zinc and vitamins B3 and B6 for full effectiveness.

| full effectiveness.                   | (P)     |
|---------------------------------------|---------|
| ACTIVE INGREDIENTS PER TABLET:        | Vegan   |
| Griffonia Seed Standardised Extract   | 102mg   |
| which provides:                       |         |
| 5-HTP                                 | 100mg   |
| Magnesium (Oxide)                     | 50mg    |
| Zinc (Gluconate)                      | 10mg    |
| Vitamin B6 (Pyridoxine Hydrochloride) | 20.5mg  |
| Niacin - Vitamin B3 (Nicotinamide)    | 15mg NE |

PLUSH

5-HTP COMPLE









## SPECIAL NUTRIENTS ENERGY

#### **TIGER POWER**

- A combination of Guáraná, Ginseng and Ginger.
- Designed to maintain physical, mental and sexual energy with the power of this nut-like seed.
- Multi-purpose and ideal for busy mums, executives, students, athletes, drivers and teachers
   in short, anyone who needs to keep their energy level up.

#### ACTIVE INGREDIENTS

| PER TABLET:          |
|----------------------|
| Guáraná Powder 100mg |
| Ginseng Extract 20mg |
| Ginger Powder 20mg   |



 PRODUCT
 Tiger Power

 PACK SIZE
 30 VTabs

 CODE
 266

 DAILY INTAKE

 1-2 Tablets with food

NADH 5.5mg

in all living cells.



A distinctive and versatile dynamic

energy and antioxidant nutrient.

• Nicotinamide Adenine Dinucleotide

(NADH) is a coenzyme form of

vitamin B3 which o