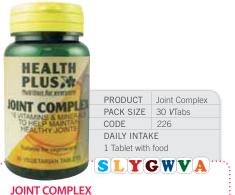

| 62mg    |
|---------------------------------------|---------|
| L-Cysteine                            | 25mg    |
| L-Methionine                          | 25mg    |
| Niacin - Vitamin B3 (Nicotinamide)    | 10mg NE |
| Vitamin C (Ascorbic Acid)             | 5mg     |
| Pantothenic Acid - Vitamin B5         | 1.8mg   |
| (Calcium d Pantothenate)              |         |
| Thiamin - Vitamin B1 (Hydrochloride)  | 892µg   |
| Riboflavin - Vitamin B2               | 1mg     |
| Vitamin B6 (Pyridoxine Hydrochloride) | 820µg   |
| Biotin                                | 112µg   |
| Folic Acid (Folacin)                  | 25µg    |
|                                       |         |

Dolphin House, 27 Cradle Hill Ind Est, Seaford, East Sussex, BN25 3JE



## MULTI FORMULAS ONE-A-DAY



24 😹

- · An innovative, comprehensive, one-a-day joint formula.
- A knockout medley of Calcium, Magnesium, Vitamin D, Manganese and many other nutrients.

#### ACTIVE INGREDIENTS PER TABLET:

| Calcium (Carbonate, Phosphate)                   | 277.3mg   |
|--------------------------------------------------|-----------|
| Vitamin C (Ascorbic Acid)                        | 300mg     |
| Magnesium (Oxide)                                | 165mg     |
| Iron (Ferrous Gluconate)                         | 10mg      |
| Zinc (Gluconate)                                 | 10mg      |
| Niacin - Vitamin B3 (Nicotinamide)               | 50mg NE   |
| Pantothenic Acid - Vitamin B5                    | 46mg      |
| (Calcium d Pantothenate)                         |           |
| Vitamin B6 (Pyrido