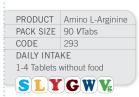

ACTIVE INGREDIENTS PER TABLET:

(naturally containing gingerol)

egan<sup>®</sup>