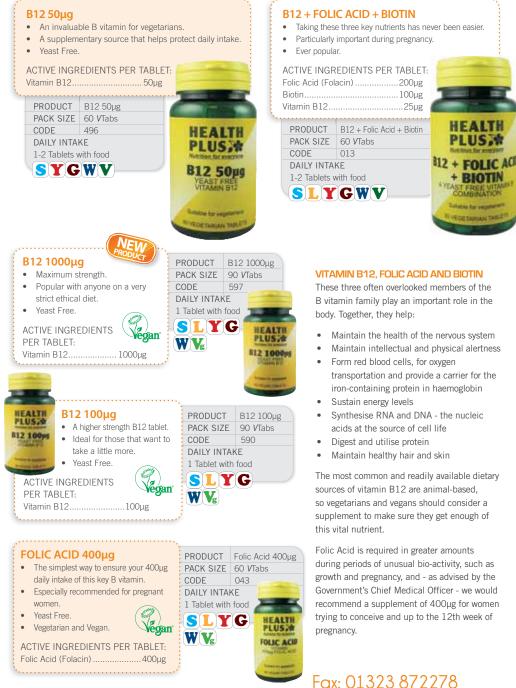

#### **B100 COMPLEX**

- This high strength formulation cuts no corners.
- Providing 100mg of the major B vitamins.
- Yeast free.
- Ideal for anyone requiring a higher daily intake.

#### ACTIVE INGREDIENTS PER TABLET:

| Vitamin B6 (Pyridoxine Hydrochloride)100mg                                                                                                                                                                                                                                                                                                                                                                                                                                                                                                                                                                                                                                                                                                                                                                                                                                                                                                                                                                                                                                                                                                                                                                                                                                                                                                                                                                                                                                                                                                                                                                                                                                                                                                                                                                                                                                                                                                                                                                                                                                                                                     |  |
|--------------------------------------------------------------------------------------------------------------------------------------------------------------------------------------------------------------------------------------------------------------------------------------------------------------------------------------------------------------------------------------------------------------------------------------------------------------------------------------------------------------------------------------------------------------------------------------------------------------------------------------------------------------------------------------------------------------------------------------------------------------------------------------------------------------------------------------------------------------------------------------------------------------------------------------------------------------------------------------------------------------------------------------------------------------------------------------------------------------------------------------------------------------------------------------------------------------------------------------------------------------------------------------------------------------------------------------------------------------------------------------------------------------------------------------------------------------------------------------------------------------------------------------------------------------------------------------------------------------------------------------------------------------------------------------------------------------------------------------------------------------------------------------------------------------------------------------------------------------------------------------------------------------------------------------------------------------------------------------------------------------------------------------------------------------------------------------------------------------------------------|--|
| Thiamin - Vitamin B1 (Hydrochloride)100mg                                                                                                                                                                                                                                                                                                                                                                                                                                                                                                                                                                                                                                                                                                                                                                                                                                                                                                                                                                                                                                                                                                                                                                                                                                                                                                                                                                                                                                                                                                                                                                                                                                                                                                                                                                                                                                                                                                                                                                                                                                                                                      |  |
| Pantothenic Acid - Vitamin B5100mg                                                                                                                                                                                                                                                                                                                                                                                                                                                                                                                                                                                                                                                                                                                                                                                                                                                                                                                                                                                                                                                                                                                                                                                                                                                                                                                                                                                                                                                                                                                                                                                                                                                                                                                                                                                                                                                                                                                                                                                                                                                                                             |  |
| (Calcium d Pantothenate)                                                                                                                                                                                                                                                                                                                                                                                                                                                                                                                                                                                                                                                                                                                                                                                                                                                                                                                                                                                                                                                                                                                                                                                                                                                                                                                                                                                                                                                                                                                                                                                                                                                                                                                                                                                                                                                                                                                                                                                                                                                                                                       |  |
| Niacin - Vitamin B3 (Nicotinamide) 100mg NE                                                                                                                                                                                                                                                                                                                                                                                                                                                                                                                                                                                                                                                                                                                                                                                                                                                                                                                                                                                                                                                                                                                                                                                                                                                                                                                                                                                                                                                                                                                                                                                                                                                                                                                                                                                                                                                                                                                                                                                                                                                                                    |  |
| Riboflavin - Vitamin B2100mg                                                                                                                                                                                                                                                                                                                                                                                                                                                                                                                                                                                                                                                                                                                                                                                                                                                                                                                                                                                                                                                                                                                                                                                                                                                                                                                                                                                                                                                                                                                                                                                                                                                                                                                                                                                                                                                                                                                                                                                                                                                                                                   |  |
| Choline di Hydrogen Citrate100mg                                                                                                                                                                                                                                                                                                                                                                                                                                                                                                                                                                                                                                                                                                                                                                                                                                                                                                                                                                                                                                                                                                                                                                                                                                                                                                                                                                                                                                                                                                                                                                                                                                                                                                                                                                                                                                                                                                                                                                                                                                                                                               |  |
| Inositol100mg                                                                                                                                                                                                                                                                                                                                                                                                                                                                                                                                                                                                                                                                                                                                                                                                                                                                                                                                                                                                                                                                                                                                                                                                                                                                                                                                                                                                                                                                                                                                                                                                                                                                                                                                                                                                                                                                                                                                                                                                                                                                                                                  |  |
| Para Amino Benzoic Acid 30mg                                                                                                                                                                                                                                                                                                                                                                                                                                                                                                                                                                                                                                                                                                                                                                                                                                                                                                                                                                                                                                                                                                                                                                                                                                                                                                                                                                                                                                                                                                                                                                                                                                                                                                                                                                                                                                                                                                                                                                                                                                                                                                   |  |
| The second secon |  |

| Watercress5mg              |
|----------------------------|
| Parsley5mg                 |
| Folic Acid (Folacin) 100µg |
| Vitamin B12100µg           |
| Biotin100µg                |
|                            |

| PRODUCT       | B100 Complex |  |
|---------------|--------------|--|
| PACK SIZE     | 30 VTabs     |  |
| CODE          | 228          |  |
| PACK SIZE     | 90 VTabs     |  |
| CODE          | 547          |  |
|               |              |  |
| DAILY INTAKE  |              |  |
| 1 Tablet with |              |  |
|               | GWV          |  |
|               |              |  |