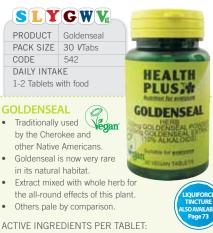

|
| which provides:                         |        |





#### **GARLIC MACERATE**

- · A welcome addition to our Garlic range.
- A liquid-filled capsule containing garlic standardised to 2400ppm allicin.
- Helps maintain a healthy digestive system, as well as many other reputed healthcare properties.

#### ACTIVE INGREDIENTS PER CAPSULE:

Garlic Macerate..... 530mg

which provides: Allicin (2400ppm)..... 1272µg

PRODUCT Garlic Macerate 530mg PACK SIZE 60 Caps CODE 273 DAILY INTAKE 1-2 Capsules with food

**YGW** 

ARTICHOKE An additional plantbased supplement useful for digestive health is Artichoke. See full details in the Digestive Health section on page 29.





. Vegan

In the UK alone, over 100 million Garlic capsules and tablets are purchased every year! There must be a reason!



Goldenseal Standardised Extract ..... 250mg which provides: (naturally containing Berberine, Hydrastine and Palmatine) 

www.healthplus.co.uk



## PLANT SUPPLEMENTS STAMINA & ENERGY

Ginseng is native to north-eastern China, eastern Russia and North Korea but is now extremely rare in the wild. Korean Ginseng is one of the eight species known as Panax Ginseng.



| SI | ) Y | G | W N | k – |
|----|-----|---|-----|-----|
|    |     |   |     |     |

 PRODUCT
 Korean Ginseng 600mg

 PACK SIZE
 30 VTabs

 CODE
 134

 DAILY INTAKE
 1-2 Tablets with food

#### KOREAN GINSENG 600mg

- A product you'll treasure.
  Ginseng has been used for
- Ginseng has been used for thousands of years because of its normalising and balancing action on the body.
- It can help to maintain stamina, concentration