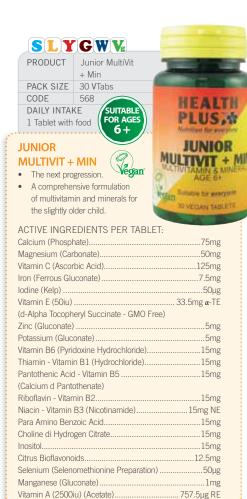

It may also play a key role in immune support.

#### ACTIVE INGREDIENTS PER CAPSULE:

| Acidophilus Bacteria Mixture         |  |
|--------------------------------------|--|
| which provides:                      |  |
| Lactobacillus Acidophilus 40 million |  |

SUITABLE

FOR AGES

HEALTH

PLUS

FIRST

ROBIOTIC

gan

| PRODUCT                            | First Probiotic |  |
|------------------------------------|-----------------|--|
| PACK SIZE                          | 90 VCaps        |  |
| CODE                               | 572             |  |
| DAILY INTAKE                       |                 |  |
| 1-2 Capsules with food.            |                 |  |
| Follow a low-sugar, low-yeast diet |                 |  |
| SLYGW VgGr                         |                 |  |





Vitamin D (200iu) (Ergocalciferol Preparation) ......5µg

Molybdenum (Ammonium Molybdate).....25µg



#### **SUPERMOUSE**

- A power-packed sugar-free formula providing a wide range of vitamins and minerals in a tasty, chewable tablet.
- Sweetened with sorbitol and fructose.

#### ACTIVE INGREDIENTS PER FOUR TABLETS:

| Magnesium (Gluconate)                          |             |
|------------------------------------------------|-------------|
| Calcium (Carbonate)                            | -           |
| Vitamin C (Ascorbic Acid)                      | 291mg       |
| Iron (Ferrous Gluconate)                       | 8mg         |
| Zinc (Gluconate)                               | 6mg         |
| Vitamin E (40iu)                               |             |
| (d-Alpha Tocopheryl