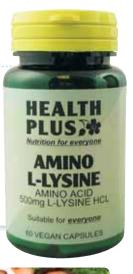

#### **GINGER ROOT 550mg**

equivalent to:

- Ginger, as well as being a familiar spice, has a reputation for aiding proper digestive health.
- Health Plus Ginger Root, using standardised extract, may provide natural help to maintain the proper health and balance of the digestive system.
- · Especially useful when travelling.