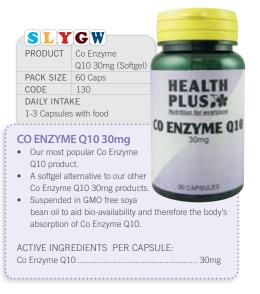

| A must-hav                  | elatin free capsule.<br>re "top up" intake<br>atile nutrient. | CARGARIA CARGARIA                                               |
| ACTIVE INGR<br>Co Enzyme Q1 | EDIENTS PER CA                                                | APSULE: Vegan<br>                                               |

#### CO ENZYME Q10

Co Enzyme Q10 (also known as ubiquinone) is a vitamin-like substance that is essential for the health of human tissue as it plays a vital role in the production of energy.

Although it occurs naturally in the body, as we get older our supplies may diminish and so a supplement is often needed.

Co Q10 has also proved effective in helping to maintain the circulation, immunity, cardiovascular system, teeth and gums, oxygenating the blood and alertness.



www.healthplus.co.uk



## SPECIAL NUTRIENTS JOINT HEALTH

égan

#### **GLUCOSAMINE HCL 750**

- The King of the Glucosamines!
- Glucosamine Hydrochloride (HCL) has more Glucosamine per gram than other forms of this vital nutrient, so is much better value for money than many other brands.
- With the added bonus of being suitable for vegetarians and vegans as it's shellfish free!

#### ACTIVE INGREDIENTS PER TABLET:

Glucosamine Hydrochloride ...750mg

|              | • • • • • • • • • • • • • • • • • • • • |
|--------------|-----------------------------------------|
| PRODUCT      | Glucosamine HCL 750                     |
| PACK SIZE    | 60 VTabs                                |
| CODE         | 539                                     |
| DALLY INITAL |