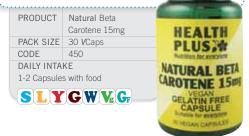

#### NATURAL BETA CAROTENE 15mg

- A gelatin free capsule that sets it apart from all the others.
- A powerful free radical scavenger.
- High strength 15mg.

ACTIVE INGREDIENTS PER CAPSULE: 0 (200/ hat - 1

| aropure® (30% beta carotene) 50mg |
|-----------------------------------|
| which provides:                   |
| Natural Beta Carotene15mg         |
| equivalent to:                    |
| Vitamin A (8250iu)2500µg RE       |
|                                   |